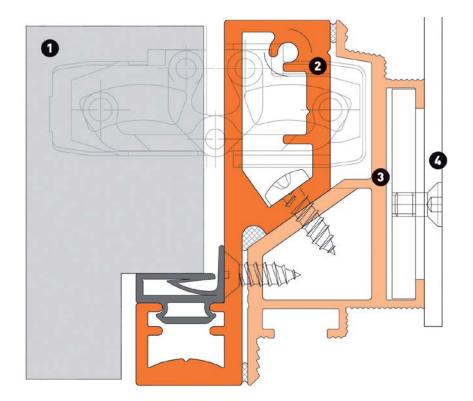

| 1. | Masonery / Dry wall | 2 Plaster / wall finish |
|----|---------------------|-------------------------|
| 3  | Frames              | 4. Door panel           |

| 1. Door Panel | 2. Main Frame       |
|---------------|---------------------|
| 3. Sub Frame  | 4. Mounting Bracket |