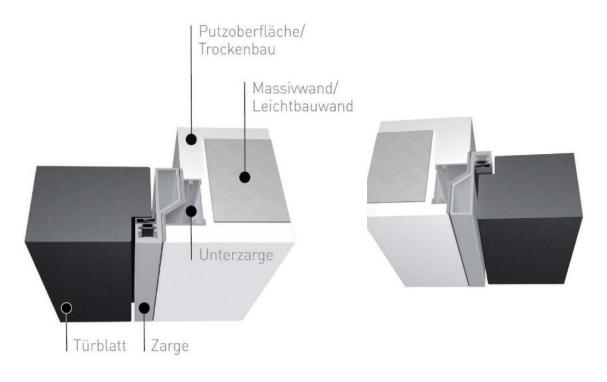

| 1. | Masonery / Dry wall | 2 Plaster / wall finish |
|----|---------------------|-------------------------|
| 3  | Frames              | 4. Door panel           |

| 1. Door Panel | 2. Main Frame       |
|---------------|---------------------|
| 3. Sub Frame  | 4. Mounting Bracket |